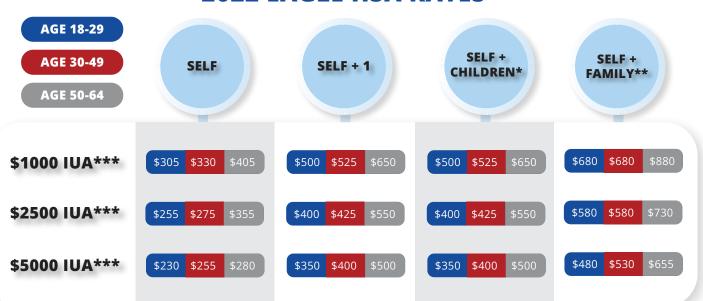

# **2022 EAGLE HSA RATES**

\$50 Tobacco Surcharge

\* = Self + Child(ren) up to a total of 3 members, each additional member will be \$25.00

\*\* = Self + Family up to a total of 6 members, each additional member will be \$25.00.

\*\*\*IUA (Initial Unsharable Amount) the amount a Member pays on a per Need or incident basis before sharing through the Community begins.